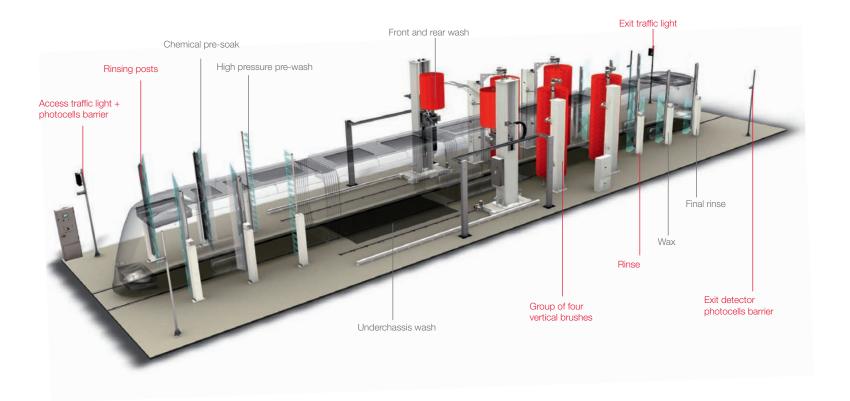

#### CHEMICAL PRE-SOAK

An optional extra designed to apply the chemical prewash product efficiently. Comprises two orientable pipes in stainless steel, nozzles with a non-drip system a dispensing system, and side protectors to minimise draughts and optimise the application of the chemical product.

#### FRONT AND REAR WASH

Specially designed for washing the front and rear of rolling stock with catenary. Two free standing units act as a horizontal brush with an angular positioning movement for ease of washing. Each unit has a programmable CPU, control cabinet, water circuit and centralised detergent dispensing.

#### **WAX BATH**

A drying or protectant wax bath gives an incomparable shine and protects the paintwork in adverse weather conditions. An optional extra comprising two orientable pipes and a centralised wax dispensing system.

#### TRAIN THROUGH - BASE UNIT

- Access traffic light + entry detector photocells barrier
- Rinsing posts
- Group of four vertical brushes
- Rinse
- Exit detector photocells barrier
- Exit traffic light

# H.P. PRE-WASH

Designed to prewash the vehicles with high pressure water.
The possibility to choose the water pump means the flow and pressure of the water on the vehicle can be varied by its two orientable pipes with stainless steel

#### **VERTICAL BRUSHES**

In addition to the group of four vertical brushes on the base module, 4 groups of 2 vertical brushes can be configured. These brushes are controlled by a programma-ble CPU, with electro-pneumatic pressure and spin force assistance sensors.

#### **FINAL RINSE**

The perfect optional extra for the most complete of finishes. Its two orientable pipes spray the demineralised water all over the surface of the vehicles to remove any possible residue left over from the wash phase.