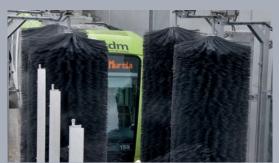

## HEAVYWASH TRAIN THROUGH

The new HEAVYWASH Train Through is specially designed for all types of rolling stock, with or without catenary, and offers a precision wash while being reliable and profitable at the same time.

#### TRAIN THROUGH - BASE UNIT

- Access traffic light + entry detector photocells barrier
- Rinsing posts
- Group of four vertical brushes
- Rinse
- Exit detector photocells barrier
- Exit traffic light

#### **VERTICAL BRUSHES**

In addition to the group of four vertical brushes on the base module, 4 groups of 2 vertical brushes can be configured. These brushes are controlled by a programma-ble CPU, with electro-pneumatic pressure and spin force assistance sensors.