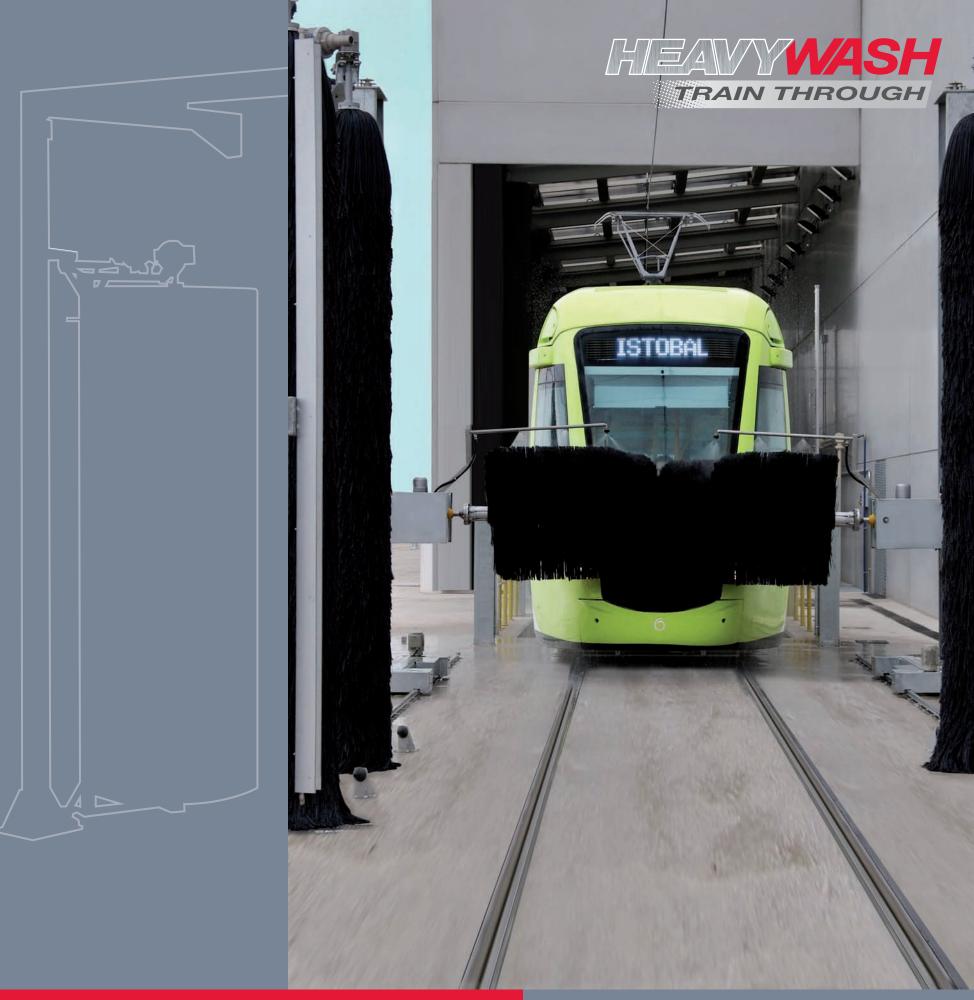

## HEAVYWASH TRAIN THROUGH

The new HEAVYWASH Train Through is specially designed for all types of rolling stock, with or without catenary, and offers a precision wash while being reliable and profitable at the same time.

An outstanding feature of the HEAVYWASH Train Through is undoubtedly its versatility thanks to a thorough developing process from the first sketch to the final set-up.