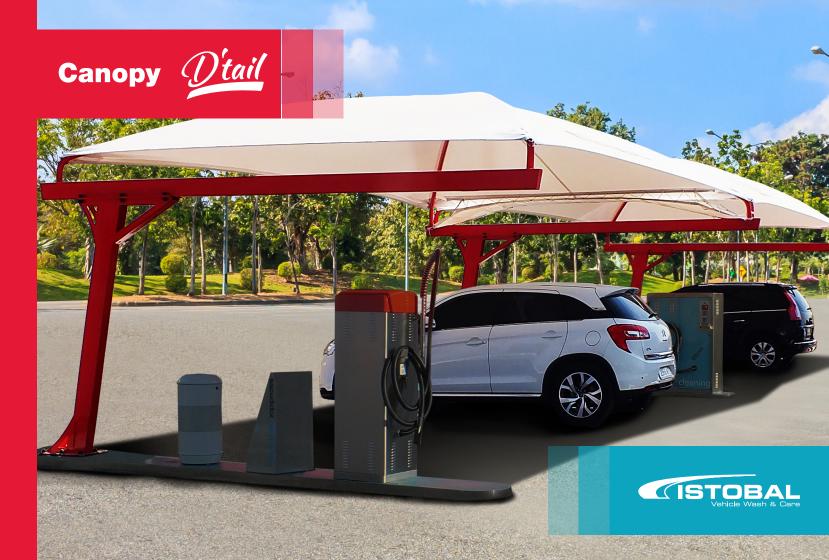

## CANOPY **Ditail**Caring for details

The D'tail canopy developed by ISTOBAL allows all vehicle cleaning accessories to be located in an integrated way, giving the facility a professional look.

The canopy provides a comfortable and pleasant area for users to clean their car.

PLENTY OF SPACE FOR MACHINES

**CUSTOMISABLE STRUCTURE AND CANOPY LINING** 

\* Consult with your sales advisor if the installation is possible in your geographical area.